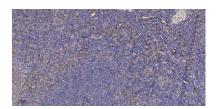

Clonality Polyclonal Concentration 1 mg/ml

Observed band Human Gene ID

Human Swiss-Prot Number Q9H386

**Alternative Names** 

**Background** 

Immunohistochemical analysis of paraffin-embedded human tonsil. 1, Antibody was diluted at 1:200(4° overnight). 2, Tris-EDTA,pH9.0 was used for antigen retrieval. 3,Secondary antibody was diluted at 1:200(room temperature, 30min).