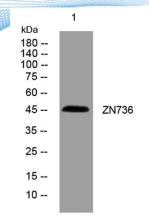

**Observed band** 

Human Gene ID 728927 Human Swiss-Prot Number B4DX44

**Alternative Names** 

+86-27-59760950

Background

Western blot analysis of lysates from Hela cells, primary antibody was diluted at 1:1000, 4° over night