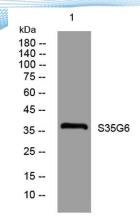

epitope-specific immunogen.

Clonality Polyclonal Concentration 1 mg/ml

**Observed band** 

Human Gene ID 643664 Human Swiss-Prot Number P0C7Q6

**Alternative Names** 

+86-27-59760950

**Background** 

Western blot analysis of lysates from MCF-7 cells, primary antibody was diluted at 1:1000, 4° over night