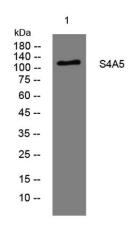

medulla...

**Purification** The antibody was affinity-purified from rabbit

antiserum by affinity-chromatography using

epitope-specific immunogen.

Clonality Polyclonal Concentration 1 mg/ml

**Observed band** 

Western blot analysis of lysates from SH-SY5Y cells, primary antibody was diluted at 1:1000, 4° over night

+86-27-59760950

ELKbio@ELKbiotech.com

www.elkbiotech.com