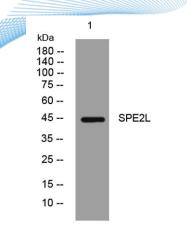

ELKbio@ELKbiotech.com

www.elkbiotech.com

23-2, No.388 Gaoxin 2nd Road, Wuhan East Lake Hi-tech Development Zone, Hubei , P.R.C.

Western blot analysis of lysates from Hela cells, primary antibody was diluted at 1:1000, 4° over night