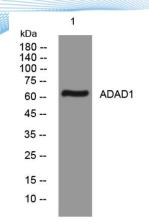

Clonality Polyclonal Concentration 1 mg/ml

**Observed band** 

Human Gene ID 132612 Human Swiss-Prot Number Q96M93

**Alternative Names** 

+86-27-59760950

**Background** 

Western blot analysis of lysates from Hela cells, primary antibody was diluted at 1:1000, 4° over night