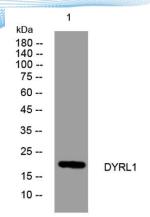

epitope-specific immunogen.

Clonality Polyclonal Concentration 1 mg/ml

**Observed band** 

Human Gene ID 200895 Human Swiss-Prot Number Q86XF0

**Alternative Names** 

+86-27-59760950

**Background** 

Western blot analysis of lysates from PC-12 cells, primary antibody was diluted at 1:1000, 4° over night