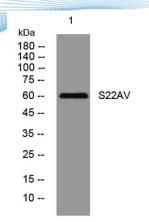

Clonality Polyclonal Concentration 1 mg/ml

Observed band Human Gene ID

**Human Swiss-Prot Number** 

+86-27-59760950

A6NKX4

**Alternative Names** 

**Background** 

Western blot analysis of lysates from Hela cells, primary antibody was diluted at 1:1000, 4° over night