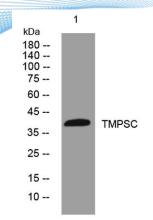

epitope-specific immunogen.

Clonality Polyclonal Concentration 1 mg/ml

**Observed band** 

Human Gene ID 283471 Human Swiss-Prot Number Q86WS5

**Alternative Names** 

+86-27-59760950

**Background** 

Western blot analysis of lysates from A549 cells, primary antibody was diluted at 1:1000, 4° over night