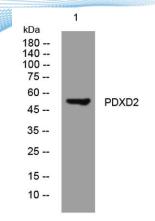

Clonality Polyclonal Concentration 1 mg/ml

Observed band Human Gene ID

**Human Swiss-Prot Number** Q6P474

**Alternative Names** 

**Background** 

Western blot analysis of lysates from A549 cells, primary antibody was diluted at 1:1000, 4° over night