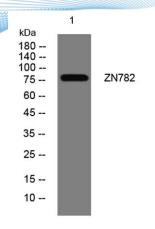

**Observed band** 

Human Gene ID 158431 Human Swiss-Prot Number Q6ZMW2

**Alternative Names** 

+86-27-59760950

**Background** 

Western blot analysis of lysates from U2OS cells, primary antibody was diluted at 1:1000, 4° over night