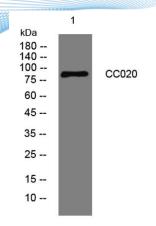

epitope-specific immunogen.

Clonality Polyclonal Concentration 1 mg/ml

**Observed band** 

**Human Gene ID** 84077 **Human Swiss-Prot Number Q8ND61** 

**Alternative Names** 

+86-27-59760950

**Background** 

Western blot analysis of lysates from Hela cells, primary antibody was diluted at 1:1000, 4° over night