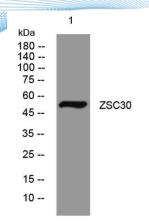

Clonality Polyclonal Concentration 1 mg/ml

**Observed band** 

Human Gene ID 100101467 Human Swiss-Prot Number Q86W11

**Alternative Names** 

+86-27-59760950

**Background** 

Western blot analysis of lysates from HpeG2 cells, primary antibody was diluted at 1:1000, 4° over night