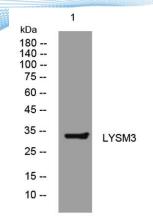

epitope-specific immunogen.

ClonalityPolyclonalConcentration1 mg/ml

**Observed band** 

Human Gene ID 116068 Human Swiss-Prot Number Q7Z3D4

**Alternative Names** 

**Background** 

Western blot analysis of lysates from MCF-7 cells, primary antibody was diluted at 1:1000, 4° over night