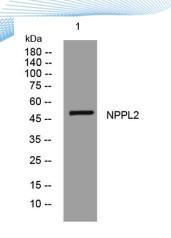

ELKbio@ELKbiotech.com

www.elkbiotech.com

23-2, No.388 Gaoxin 2nd Road, Wuhan East Lake Hi-tech Development Zone, Hubei , P.R.C

Western blot analysis of lysates from DU145 cells, primary antibody was diluted at 1:1000, 4° over night