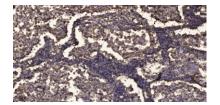

Clonality Polyclonal Concentration 1 mg/ml

**Observed band** 

Human Gene ID 6703 Human Swiss-Prot Number P22532

**Alternative Names** 

+86-27-59760950

**Background** 

Immunohistochemical analysis of paraffin-embedded human Squamous cell carcinoma of lung. 1, Antibody was diluted at 1:200(4° overnight). 2, Tris-EDTA,pH9.0 was used for antigen retrieval. 3,Secondary antibody was diluted at 1:200(room temperature, 45min).