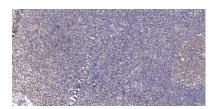

Clonality Polyclonal Concentration 1 mg/ml

**Observed band** 

Human Gene ID 10169 Human Swiss-Prot Number P84101

**Alternative Names** 

+86-27-59760950

**Background** 

Immunohistochemical analysis of paraffin-embedded human tonsil. 1, Antibody was diluted at 1:200(4° overnight). 2, Tris-EDTA,pH9.0 was used for antigen retrieval. 3,Secondary antibody was diluted at 1:200(room temperature, 45min).