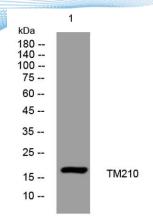

epitope-specific immunogen.

Clonality Polyclonal Concentration 1 mg/ml

Observed band Human Gene ID

Human Swiss-Prot Number A6NLX4

+86-27-59760950

**Alternative Names** 

**Background** 

Western blot analysis of lysates from THP-1 cells, primary antibody was diluted at 1:1000, 4° over night