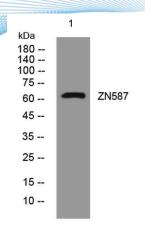

**Observed band** 

Human Gene ID 84914 Human Swiss-Prot Number Q96SQ5

**Alternative Names** 

+86-27-59760950

**Background** 

Western blot analysis of lysates from SH-SY5Y cells, primary antibody was diluted at 1:1000, 4° over night