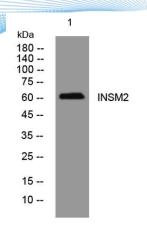

Clonality Polyclonal
Concentration 1 mg/ml
Observed band 60kD
Human Gene ID 84684
Human Swiss-Prot Number Q96T92

Alternative Names Insulinoma-associated protein 2 (Zinc finger protein

IA-6)

**Background** 

+86-27-59760950

Western blot analysis of lysates from HpeG2 cells, primary antibody was diluted at 1:1000, 4° over night