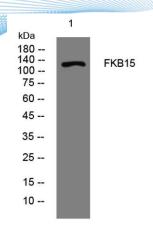

+86-27-59760950

Background

Western blot analysis of lysates from K562 cells, primary antibody was diluted at 1:1000, 4° over night