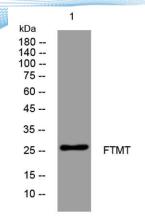

Clonality Polyclonal Concentration 1 mg/ml

**Observed band** 

Human Gene ID 94033 Human Swiss-Prot Number Q8N4E7

**Alternative Names** 

+86-27-59760950

**Background** 

Western blot analysis of lysates from VEC cells, primary antibody was diluted at 1:1000, 4° over night