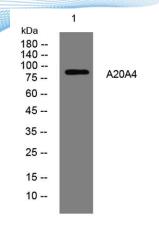

**Observed band** 

Human Gene ID 728747 Human Swiss-Prot Number Q4UJ75

**Alternative Names** 

+86-27-59760950

**Background** 

Western blot analysis of lysates from HpeG2 cells, primary antibody was diluted at 1:1000, 4° over night