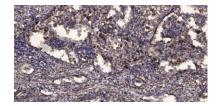

+86-27-59760950

Immunohistochemical analysis of paraffin-embedded human Squamous cell carcinoma of lung. 1, Antibody was diluted at 1:200(4° overnight). 2, Tris-EDTA,pH9.0 was used for antigen retrieval. 3,Secondary antibody was diluted at 1:200(room temperature, 45min).