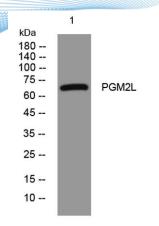

**Observed band** 

Human Gene ID 283209 Human Swiss-Prot Number Q6PCE3

**Alternative Names** 

+86-27-59760950

**Background** 

Western blot analysis of lysates from 293T cells, primary antibody was diluted at 1:1000, 4° over night