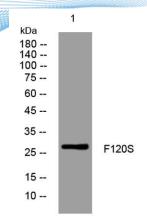

Clonality Polyclonal Concentration 1 mg/ml

**Observed band** 

Human Gene ID 158293 Human Swiss-Prot Number Q5T036

**Alternative Names** 

+86-27-59760950

**Background** 

Western blot analysis of lysates from KB cells, primary antibody was diluted at 1:1000, 4° over night