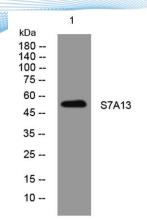

+86-27-59760950

**Background** 

Western blot analysis of lysates from Hela cells, primary antibody was diluted at 1:1000, 4° over night