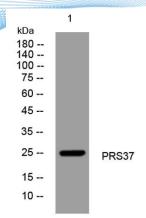

epitope-specific immunogen.

Clonality Polyclonal Concentration 1 mg/ml

**Observed band** 

Human Gene ID 136242 Human Swiss-Prot Number A4D1T9

**Alternative Names** 

+86-27-59760950

**Background** 

Western blot analysis of lysates from A549 cells, primary antibody was diluted at 1:1000, 4° over night