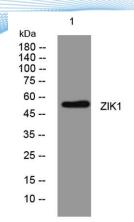

Clonality Polyclonal Concentration 1 mg/ml

**Observed band** 

Human Gene ID 284307 Human Swiss-Prot Number Q3SY52

**Alternative Names** 

+86-27-59760950

**Background** 

Western blot analysis of lysates from Hela cells, primary antibody was diluted at 1:1000, 4° over night