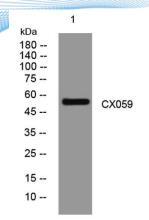

Clonality Polyclonal Concentration 1 mg/ml

**Observed band** 

**Human Gene ID** 286464 **Human Swiss-Prot Number** Q8N9S7

**Alternative Names** 

**Background** While this gene is well-supported by transcript data,

no functional information on its protein product is currently available. [provided by RefSeq, Dec 2009],

Western blot analysis of lysates from HuvEc cells, primary antibody was diluted at 1:1000, 4° over night