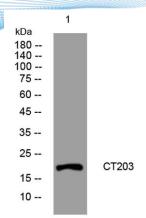

Clonality Polyclonal Concentration 1 mg/ml

**Observed band** 

Human Gene ID 284805 Human Swiss-Prot Number Q8NBC4

**Alternative Names** 

+86-27-59760950

**Background** 

Western blot analysis of lysates from 293T cells, primary antibody was diluted at 1:1000, 4° over night