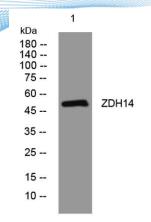

+86-27-59760950

**Background** 

Western blot analysis of lysates from 293T cells, primary antibody was diluted at 1:1000, 4° over night