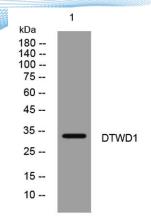

Clonality Polyclonal Concentration 1 mg/ml

**Observed band** 

Human Gene ID 56986 Human Swiss-Prot Number Q8N5C7

**Alternative Names** 

**Background** 

Western blot analysis of lysates from 293T cells, primary antibody was diluted at 1:1000, 4° over night