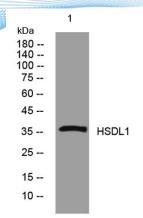

Clonality Polyclonal Concentration 1 mg/ml

**Observed band** 

Human Gene ID 83693 Human Swiss-Prot Number Q3SXM5

**Alternative Names** 

+86-27-59760950

**Background** 

Western blot analysis of lysates from VEC cells, primary antibody was diluted at 1:1000, 4° over night