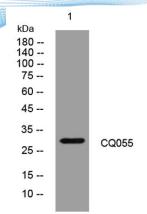

Clonality Polyclonal Concentration 1 mg/ml

Observed band Human Gene ID

Human Swiss-Prot Number Q8N8I6

**Alternative Names** 

+86-27-59760950

**Background** 

Western blot analysis of lysates from THP-1 cells, primary antibody was diluted at 1:1000, 4° over night