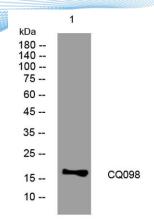

**Observed band** 

Human Gene ID 388381 Human Swiss-Prot Number A8MV24

**Alternative Names** 

+86-27-59760950

**Background** 

Western blot analysis of lysates from HCT116 cells, primary antibody was diluted at 1:1000, 4° over night