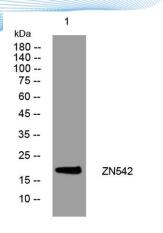

ELKbio@ELKbiotech.com

www.elkbiotech.com

23-2, No.388 Gaoxin 2nd Road, Wuhan East Lake Hi-tech Development Zone, Hubei , P.R.C

Western blot analysis of lysates from SW480 cells, primary antibody was diluted at 1:1000, 4° over night