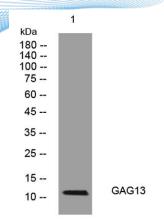

Western blot analysis of lysates from MDA-MB cells, primary antibody was diluted at 1:1000, 4° over night