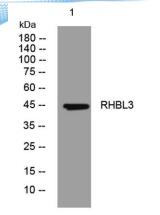

ELKbio@ELKbiotech.com

www.elkbiotech.com

23-2, No.388 Gaoxin 2nd Road, Wuhan East Lake Hi-tech Development Zone, Hubei , P.R.C

Western blot analysis of lysates from MCF-7 cells, primary antibody was diluted at 1:1000, 4° over night