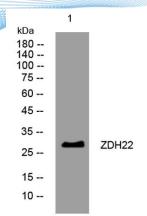

**Background** 

Western blot analysis of lysates from MDA-MB cells, primary antibody was diluted at 1:1000, 4° over night