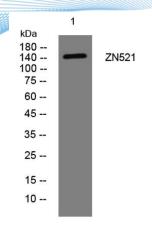

Clonality Polyclonal Concentration 1 mg/ml

**Observed band** 

Human Gene ID 25925 Human Swiss-Prot Number Q96K83

**Alternative Names** 

+86-27-59760950

**Background** 

Western blot analysis of lysates from MDA-MB cells, primary antibody was diluted at 1:1000, 4° over night