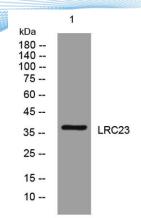

**Observed band** 

Human Gene ID 10233 Human Swiss-Prot Number Q53EV4

**Alternative Names** 

+86-27-59760950

**Background** 

Western blot analysis of lysates from A549 cells, primary antibody was diluted at 1:1000, 4° over night