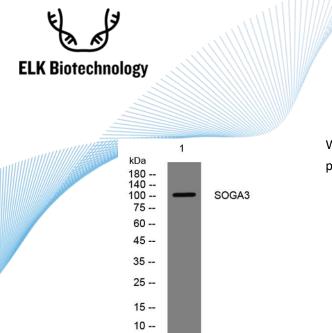

ELKbio@ELKbiotech.com

www.elkbiotech.com

23-2, No.388 Gaoxin 2nd Road, Wuhan East Lake Hi-tech Development Zone, Hubei , P.R.C

Western blot analysis of lysates from HEK293 cells, primary antibody was diluted at 1:1000, 4° over night