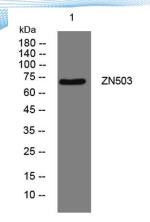

**Observed band** 

Human Gene ID 84858 Human Swiss-Prot Number Q96F45

**Alternative Names** 

+86-27-59760950

**Background** 

Western blot analysis of lysates from PC-12 cells, primary antibody was diluted at 1:1000, 4° over night