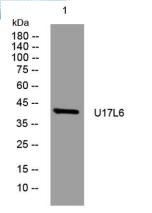

ELKbio@ELKbiotech.com

www.elkbiotech.com

23-2, No.388 Gaoxin 2nd Road, Wuhan East Lake Hi-tech Development Zone, Hubei , P.R.C

Western blot analysis of lysates from AD293 cells, primary antibody was diluted at 1:1000, 4° over night