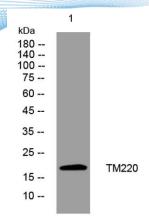

epitope-specific immunogen.

Clonality Polyclonal Concentration 1 mg/ml

**Observed band** 

**Human Gene ID** 388335 **Human Swiss-Prot Number** Q6QAJ8

**Alternative Names** 

+86-27-59760950

**Background** 

Western blot analysis of lysates from KB cells, primary antibody was diluted at 1:1000, 4° over night