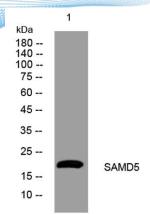

Clonality Polyclonal Concentration 1 mg/ml

**Observed band** 

Human Gene ID 389432 Human Swiss-Prot Number Q5TGI4

**Alternative Names** 

+86-27-59760950

**Background** 

Western blot analysis of lysates from VEC cells, primary antibody was diluted at 1:1000, 4° over night