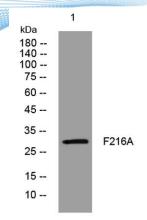

Clonality Polyclonal Concentration 1 mg/ml

**Observed band** 

Human Gene ID 29902 Human Swiss-Prot Number Q8WUB2

**Alternative Names** 

+86-27-59760950

**Background** 

Western blot analysis of lysates from 293T cells, primary antibody was diluted at 1:1000, 4° over night