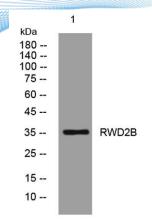

Clonality Polyclonal Concentration 1 mg/ml

**Observed band** 

Human Gene ID 10069 Human Swiss-Prot Number P57060

**Alternative Names** 

+86-27-59760950

**Background** 

Western blot analysis of lysates from 293T cells, primary antibody was diluted at 1:1000, 4° over night