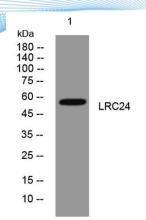

Clonality Polyclonal Concentration 1 mg/ml

**Observed band** 

Human Gene ID 441381 Human Swiss-Prot Number Q50LG9

**Alternative Names** 

+86-27-59760950

**Background** 

Western blot analysis of lysates from 293T cells, primary antibody was diluted at 1:1000, 4° over night