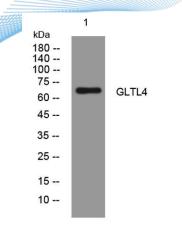

ELKbio@ELKbiotech.com

www.elkbiotech.com

23-2, No.388 Gaoxin 2nd Road, Wuhan East Lake Hi-tech Development Zone, Hubei , P.R.C

Western blot analysis of lysates from U2OS cells, primary antibody was diluted at 1:1000, 4° over night